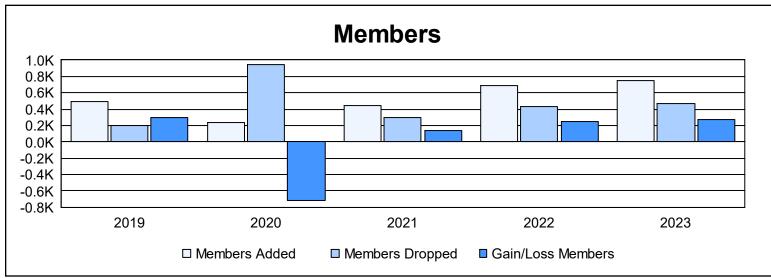

District 3232B3 As of June 2023 Cumulative

| Year      | New<br>Clubs | Dropped<br>Clubs | Gain/<br>Loss<br>Clubs | New<br>Members | Charter<br>Members | Reinstate<br>Members | Transfer<br>Members | Total<br>Member<br>Added | Total<br>Members<br>Dropped | Gain/<br>Loss<br>Members |
|-----------|--------------|------------------|------------------------|----------------|--------------------|----------------------|---------------------|--------------------------|-----------------------------|--------------------------|
| 2018-2019 | 2            | 0                | 2                      | 389            | 92                 | 13                   | 0                   | 494                      | 198                         | 296                      |
| 2019-2020 | 1            | 0                | 1                      | 63             | 26                 | 134                  | 8                   | 231                      | 944                         | -713                     |
| 2020-2021 | 11           | 0                | 11                     | 192            | 247                | 5                    | 2                   | 446                      | 302                         | 144                      |
| 2021-2022 | 7            | 0                | 7                      | 506            | 146                | 13                   | 17                  | 682                      | 436                         | 246                      |
| 2022-2023 | 5            | 0                | 5                      | 433            | 206                | 100                  | 5                   | 744                      | 474                         | 270                      |
| Average   | 5            | 0                | 5                      | 317            | 143                | 53                   | 6                   | 519                      | 471                         | 49                       |