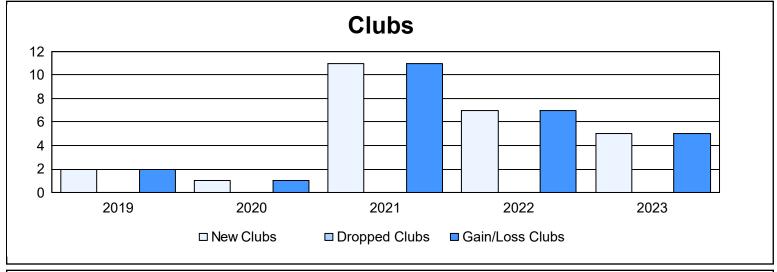

District 3232B3 As of June 2023 Cumulative

| Year      | New<br>Clubs | Dropped<br>Clubs | Gain/<br>Loss<br>Clubs | New<br>Members | Charter<br>Members | Reinstate<br>Members | Transfer<br>Members | Total<br>Member<br>Added | Total<br>Members<br>Dropped | Gain/<br>Loss<br>Members |
|-----------|--------------|------------------|------------------------|----------------|--------------------|----------------------|---------------------|--------------------------|-----------------------------|--------------------------|
| 2018-2019 | 2            | 0                | 2                      | 389            | 92                 | 13                   | 0                   | 494                      | 198                         | 296                      |
| 2019-2020 | 1            | 0                | 1                      | 63             | 26                 | 134                  | 8                   | 231                      | 944                         | -713                     |
| 2020-2021 | 11           | 0                | 11                     | 192            | 247                | 5                    | 2                   | 446                      | 302                         | 144                      |
| 2021-2022 | 7            | 0                | 7                      | 506            | 146                | 13                   | 17                  | 682                      | 436                         | 246                      |
| 2022-2023 | 5            | 0                | 5                      | 433            | 206                | 100                  | 5                   | 744                      | 474                         | 270                      |
| Average   | 5            | 0                | 5                      | 317            | 143                | 53                   | 6                   | 519                      | 471                         | 49                       |